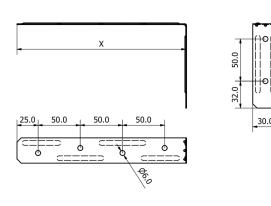

### **Dimensions**

| Product Details |               |             |                   |                   |           |
|-----------------|---------------|-------------|-------------------|-------------------|-----------|
| Product Code    | Length X (mm) | Bend Y (mm) | 6mm Diameter Hole | Total Length (mm) | Pack Size |
| WFBS            | 200           | 100         | 6                 | 300               | 100       |