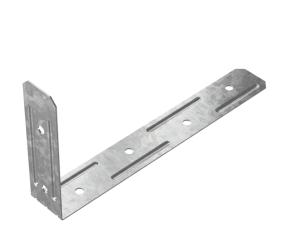

## **WBFS** Window Board Fixing Strap

WBFS is a thin profile engineered window board fixing strap used to attach timber window boards to the internal face of a masonry wall and many other non-structural general fixing applications.

#### Features:

- · Thin profile
- · Easy to use