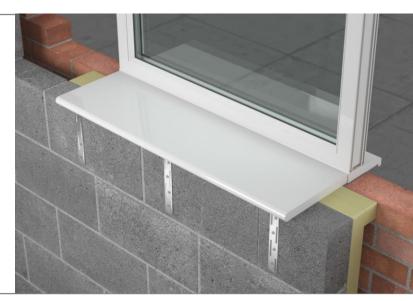

## **WBFS** Window Board Fixing Strap

WBFS is a thin profile engineered window board fixing strap used to attach timber window boards to the internal face of a masonry wall and many other non-structural general fixing applications.